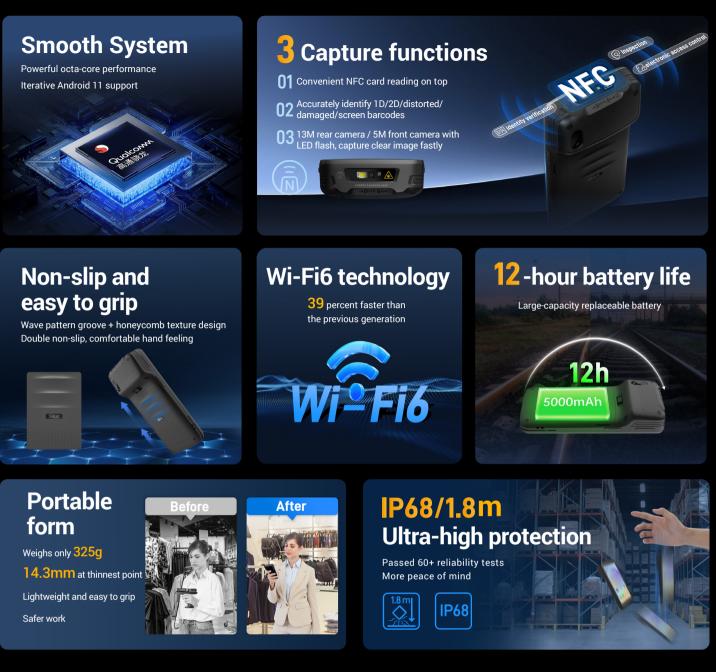

#### Impinj New Generation of Modules Significantly Improved Readability

- The first conventional (reading distance 0-6 metres) + vertical (reading distance 0-3 metres) two modes of reading, work more efficiently.
- Unique anti-collision algorithm, maximum group read recognition speed up to 700 times / sec.
- 1 30 dbm Precise step control, with an identification distance of 0-6 metres.