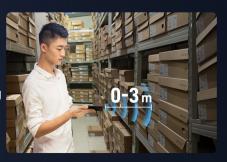

#### Impinj New Generation of Modules Significantly Improved Readability

- The first conventional (reading distance 0-6 metres) + vertical (reading distance 0-3 metres) two modes of reading, work more efficiently.
- Unique anti-collision algorithm, maximum group read recognition speed up to 700 times / sec.
- 1 30 dbm Precise step control, with an identification distance of 0-6 metres.