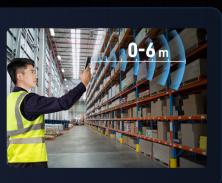

#### Impinj New Generation of Modules Significantly Improved Readability

- The first conventional (reading distance 0-6 metres) + vertical (reading distance 0-3 metres) two modes of reading, work more efficiently.
- Unique anti-collision algorithm, maximum group read recognition speed up to 700 times / sec.
- 1 30 dbm Precise step control, with an identification distance of 0-6 metres.

•• General reading Reading distance 0-6 metres