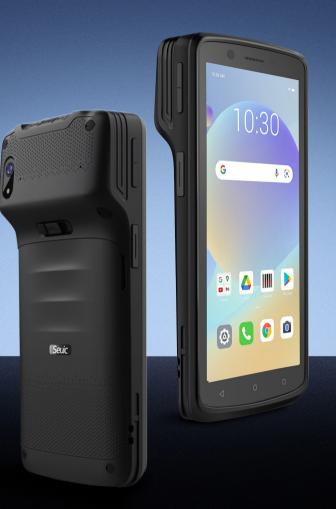

## Seuic

# AUTOID UTouch 2-S(6+3)

### Portable UHF RFID Mobile Terminal



#### Impinj New Generation of Modules Significantly Improved Readability

- The first conventional (reading distance 0-6 metres) + vertical (reading distance 0-3 metres) two modes of reading, work more efficiently.
- Unique anti-collision algorithm, maximum group read recognition speed up to 700 times / sec.
- 1 30 dbm Precise step control, with an identification distance of 0-6 metres.

•• General reading Reading distance 0-6 metres









#### **Typical Application Scenarios**



Shop cashier goods search asset inventory



scenic spot exhibition hall ticket management



Inspection Asset Management Aviation Ticketing

baggage management





**Official Website:** www.seuic.us en.seuic.com





marketing@seuic.com